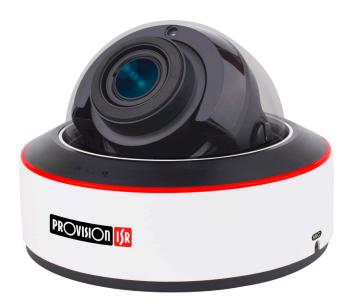

## 40M IR 8MP PRO HD ANALOG MOTORIZED VARI-FOCAL LENS ANTI VANDAL DOME CAMERA

This 4K camera presents a stunning 8-megapixel image, equipped with a 2.8-12mm motorized lens and a protective dome, it is designed for medium distance surveillance (up to 40m) for both indoor and outdoor scenarios. This camera is designed to monitor high-security areas (such as banks, hotels, chain stores and more) and to capture crimes in the act, with full confidence that the camera is protected against vandalism attempts. The vandal-proof IK10 protection makes it extremely hard to sabotage.