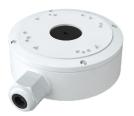

| DC12V/340mA                                                                                        |
| Operation Temperature  | -30° ~ 50°, 10% ~ 90% humidity                                                                     |
| Protection Rate        | IP67, IK10                                                                                         |
| Dimensions             | Φ140.9*100.3mm                                                                                     |
| Net Weight             | 830g                                                                                               |
| Junction Box           | PR-JB14IP66                                                                                        |



## DAI-380A-MVF



### DIMENSIONS



### ACCESSORIES



PR-JB14IP66 Large Water-proof Junction Box

#### TECHNOLOGY