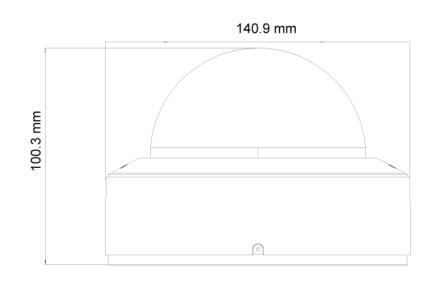

## SPECIFICATIONS

| Image Sensor           | 1/2.5" 8MP Sensor                                                                                  |
|------------------------|----------------------------------------------------------------------------------------------------|
| Image Format           | 8MP/4MP - 16:9, 5MP - 4:3                                                                          |
| Effective Pixels       | 3864x2202                                                                                          |
| Scanning System        | Progressive                                                                                        |
| Resolution             | 8MP: 3840x2160 AHD/TVI/CVI<br>5MP: 2592x1944 AHD/TVI<br>4MP: 2560x1440 AHD/TVI/CVI<br>CVBS: 700TVL |
| FPS                    | 8MP @ 12/15FPS, 5MP @ 20FPS, 4MP @ 25/30FPS, CVBS @ 25/30FPS                                       |
| Min. Illumination      | Color: 0.01lux @F1.2, AGC ON<br>B/W: 0lux with IR                                                  |
| D&N                    | True Day&Night-ICR                                                                                 |
| IR LED                 | 3 LED Array (40m)                                                                                  |
| OSD Menu               | Available via CoC Only                                                                             |
| CoC Support            | Yes                                                                                                |
| Day & Night Mode       | Ext/Auto/Day/Night                                                                                 |
| Backlight Compensation | BLC                                                                                                |
| S/N Ratio              | ≥52dB(AGC OFF)                                                                                     |
| White Balance          | Auto                                                                                               |
| Noise Reduction        | 3D-DNR                                                                                             |
| Video Output           | 8MP / 5MP / 4MP (Selected by OSD Menu)<br>AHD/TVI/CVI/CVBS (Selectable)                            |
| Privacy Mask           | No                                                                                                 |
| D-Effect               | No                                                                                                 |
| WDR                    | No                                                                                                 |
| Lens (Field Of View)   | 2.8-12mm Mega-Pixel Motorized Vari-Focal (83.5°-32°)                                               |
| Power                  | DC12V/340mA                                                                                        |
| Operation Temperature  | -30° ~ 50°, 10% ~ 90% humidity                                                                     |
| Protection Rate        | IP67, IK10                                                                                         |
| Dimensions             | Φ140.9*100.3mm                                                                                     |
| Net Weight             | 830g                                                                                               |
| Junction Box           | PR-JB14IP66                                                                                        |

### DIMENSIONS